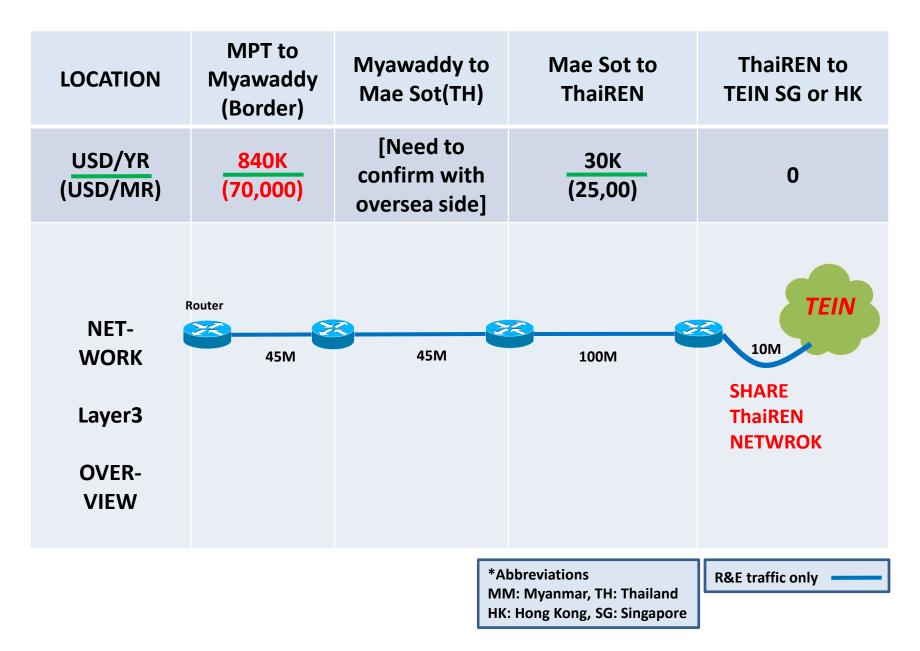

| \$720                     |  |
| Total |                                                                         |          |           | 6,000,000            | 1,908,000               | \$21,200                  | \$12,720                  |  |

### **Connecting Myanmar to the world**

# 



> MPT: the leader in international capacity
> Scalable global connectivity
> Multiple links to maintain reliability
> Leveraging KDDI's strong partnerships

International Private Leased Circuit (IPLC) Services

> Reliable, high-performance connectivity to global and regional HQs



# **IPLC (Circuit Diagram)**

#### **Demarcation**



1 In-house cable need to be provided and installed by Customer

② Access line and MUX are installed by MPT.



### **IPLC Via Myawaddy to Thailand (Recommend)**





### **IPLC One Time Charges**

| Installation Fee (MMK) / Per Site |                                      |                                                   |                                                     |                                                     |                                                            |                                   |  |  |  |
|-----------------------------------|--------------------------------------|---------------------------------------------------|-----------------------------------------------------|-----------------------------------------------------|------------------------------------------------------------|-----------------------------------|--|--|--|
| Distance*                         | <u>less than or</u><br>equal to 500m | mo