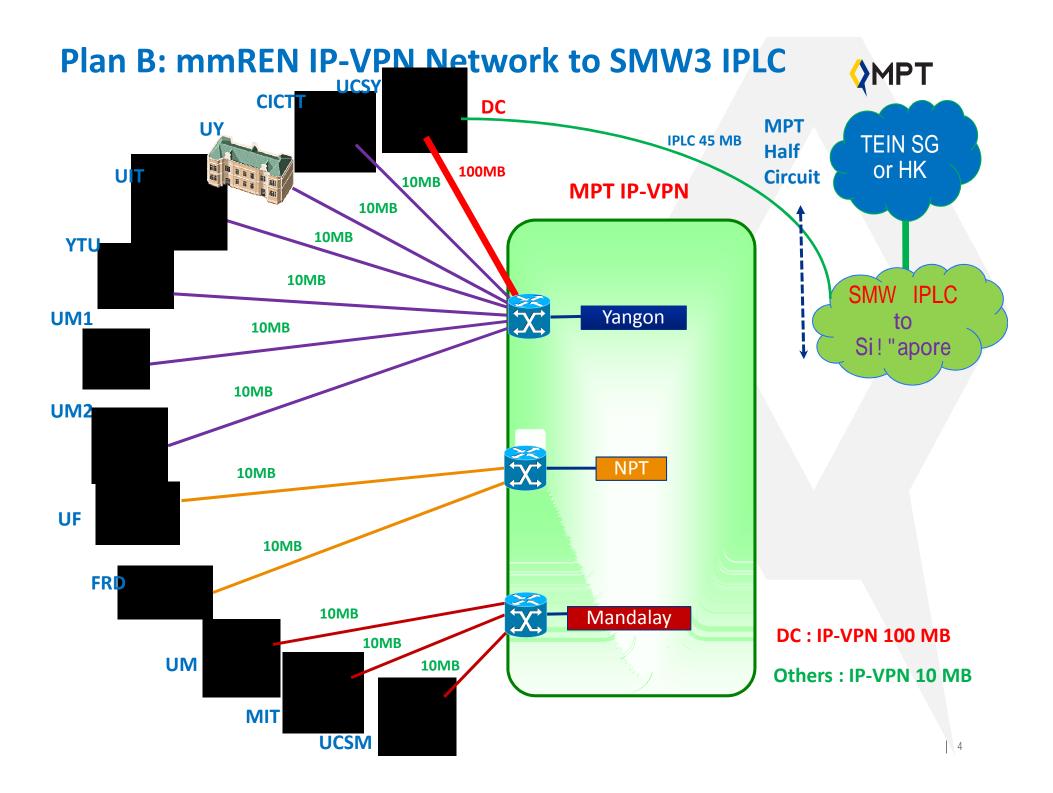

# Proposal for mmREN Network



# Agenda

- mmREN IP-VPN Network to Myawaddy IPLC
- mmREN IP-VPN Network to SMW3 IPLC
- mmREN Internet Network



MPT





# Plan A: mmREN IP-VPN Network to Myawaddy IPLC







### **IP-VPN Monthly Recurring Charges**



|      | On | ly Port Fee |
|------|----|-------------|
| 1M   | \$ | 300         |
| 2M   | \$ | 420         |
| ЗM   | \$ | 550         |
| 4M   | \$ | 650         |
| 5M   | \$ | 750         |
| 6M   | \$ | 800         |
| 7M   | \$ | 900         |
| 8M   | \$ | 1,000       |
| 9M   | \$ | 1,100       |
| 10M  | \$ | 1,200       |
| 20M  | \$ | 2,000       |
| 30M  | \$ | 2,600       |
| 40M  | \$ | 3,500       |
| 50M  | \$ | 5,000       |
| 100M | \$ | 8,000       |
| 200M | \$ | 12,000      |
| 300M | \$ | 22,000      |
| 400M | \$ | 25,000      |
| 500M | \$ | 30,000      |
| 1G   | \$ | 60,000      |

" This rate is subject to an additional 5% commercial tax starting April 1, 2016"

## Proposed IP-VPN Price for MYANMAR EDUCATION OMPT