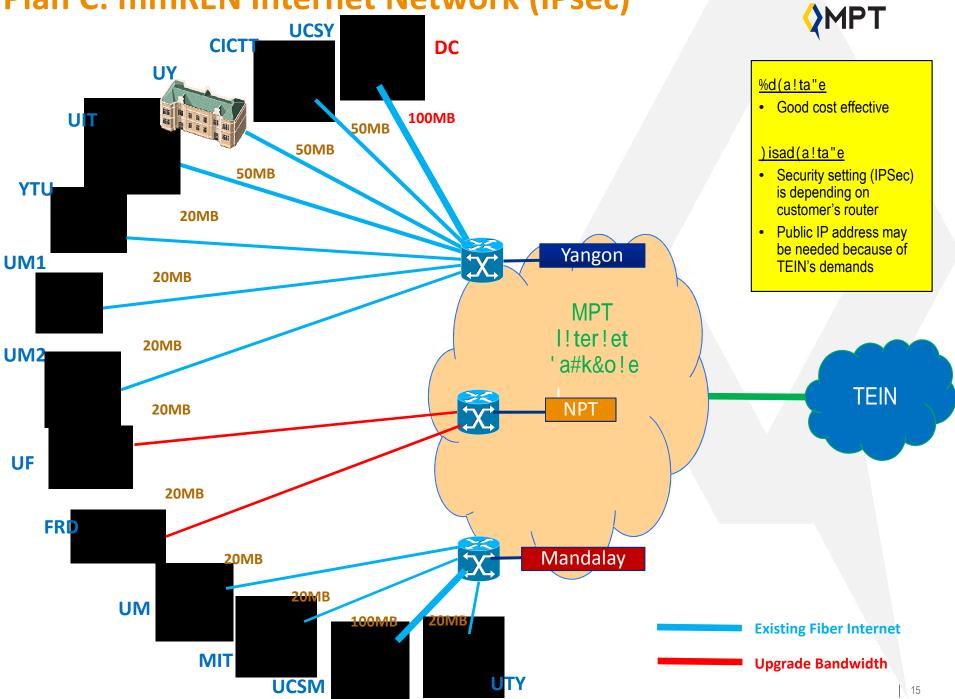

### Plan C: mmREN Internet Network (IPsec)

### !!ter!et \*p"rade +\$otatio!

|    |                                                                         |          | Required             | C                 | Monthly Fee          |                                                  |           |
|----|-------------------------------------------------------------------------|----------|----------------------|-------------------|----------------------|--------------------------------------------------|-----------|
| Sr | Site Name                                                               | Division | Upgrade<br>Bandwidth | Equipment<br>Cost | Installation<br>Cost | Activation<br>Fee                                | (ММК)     |
| 1  | University of Computer Studies, Yangon                                  | YANGON   | 100 Mbps             | -                 | -                    |                                                  | 7,000,000 |
| 2  | University of Information Technology                                    | YANGON   | 50 Mbps              | -                 | -                    |                                                  | 3,500,000 |
| 3  | Centre for Information and Communication<br>Technology Training (CICTT) | YANGON   | 50 Mbps              | -                 | -                    |                                                  | 3,500,000 |
| 4  | University of Computer Studies, Mandalay                                | MANDALAY | 100 Mbps             | -                 | -                    | Difference                                       | 7,000,000 |
| 5  | Yangon Technological University                                         | YANGON   | 20 Mbps              | -                 | -                    | Between the<br>Activation<br>Fees of<br>Required | 1,500,000 |
| 6  | Mandalay Technological University                                       | MANDALAY | 20 Mbps              | -                 | -                    |                                                  | 1,500,000 |
| 7  | University of Medicine I                                                | YANGON   | 20 Mbps              | -                 | -                    | Upgrade                                          | 1,500,000 |
| 8  | University of Medicine II                                               | YANGON   | 20 Mbps              | -                 | -                    | Bandwidth<br>and Existing                        | 1,500,000 |
| 9  | University of Medicine (Mandalay)                                       | MANDALAY | 20 Mbps              | -                 | -                    | Bandwidth                                        | 1,500,000 |
| 10 | University of Forestry                                                  | YAEZIN   | 20 Mbps              | -                 | -                    |                                                  | 1,500,000 |
| 11 | Forestry Reserarch Department                                           | YAEZIN   | 20 Mbps              | -                 | -                    |                                                  | 1,500,000 |
| 12 | University of Yangon                                                    | YANGON   | 50 Mbps              | -                 | -                    |                                                  | 3,500,000 |
| 13 | University of Technology (Yadanapone)                                   | MANDALAY | 20 Mbps              | -                 | -                    |                                                  | 1,500,000 |
|    | Т                                                                       |          | 36,500,000           |                   |                      |                                                  |           |