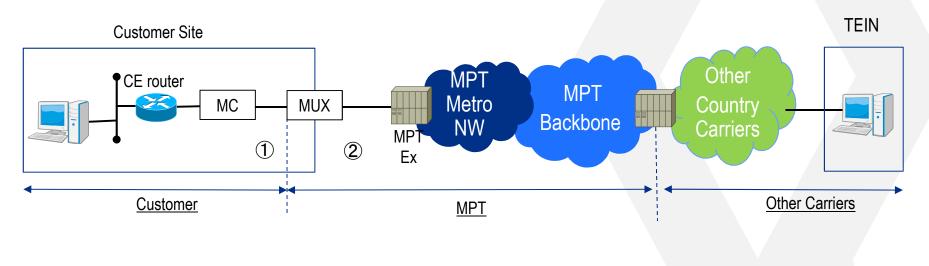

# **IPLC (Circuit Diagram)**

#### **Demarcation**

1 In-house cable need to be provided and installed by Customer

② Access line and MUX are installed by MPT.