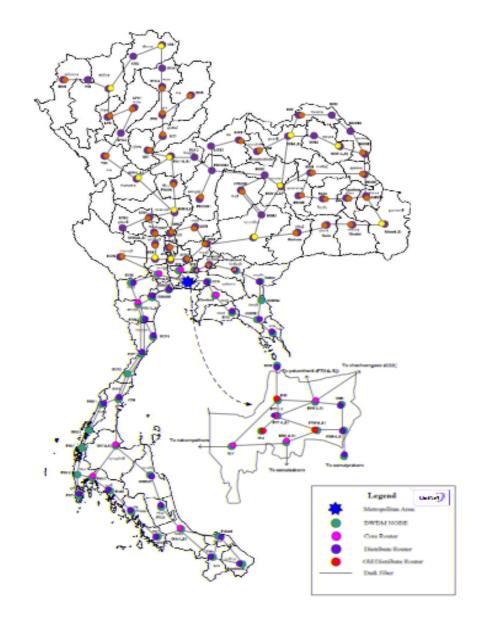

## National R&E Backbone Network

About 66,000 km of optical fiber cables have been installed.

- Optical Network Backbone with DWDM
  @ N x 10Gbps
- Fiber to the University @ 1 2 Gbps
- Fiber to the school @ 10 100 Mbps
- Public libraries @ 10 100 Mbps