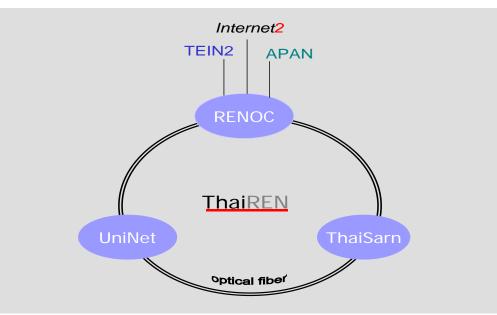

## **Thailand Research Education Network (ThaiREN)**

#### **ThaiREN**

Thai Research and Education Network

ThaiREN was established in 2000 to contained in 200 ThaiREN was established in 2005 to coordinate among research and R&E networks.