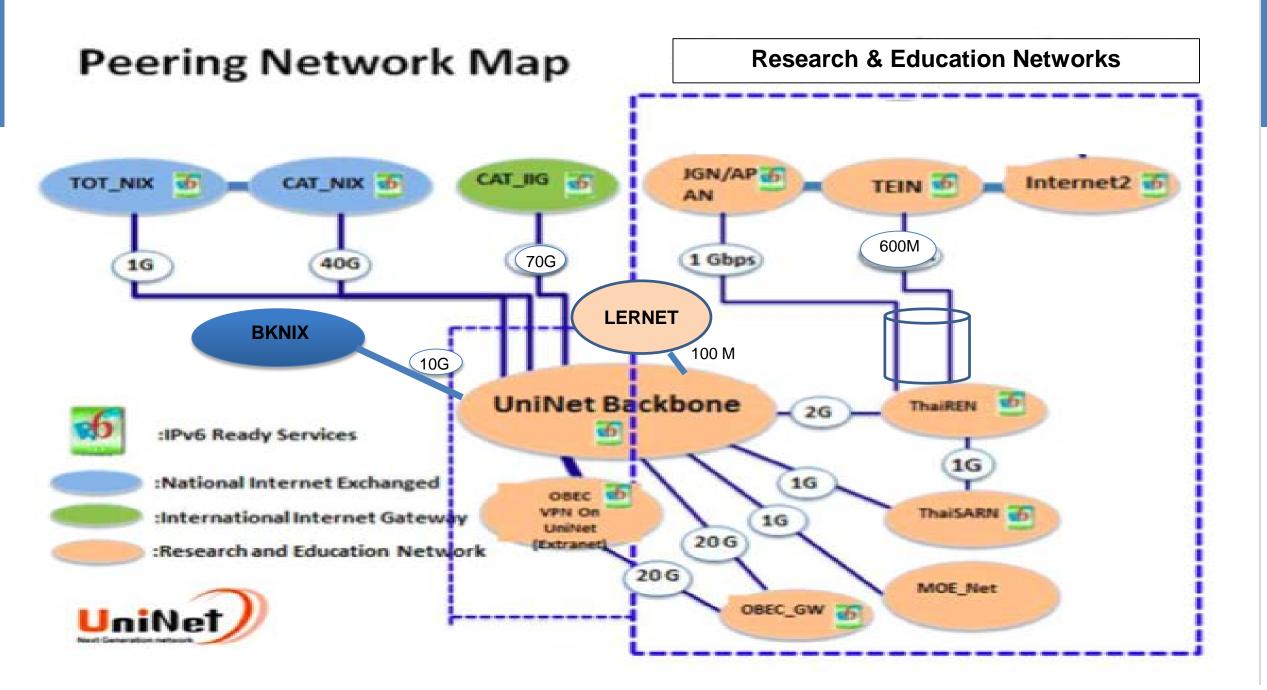

## **Thailand Research Education Network (ThaiREN)**

#### **ThaiREN**

Thai Research and Education Network

ThaiREN was established in 2000 to contained in 200 ThaiREN was established in 2005 to coordinate among research and R&E networks.