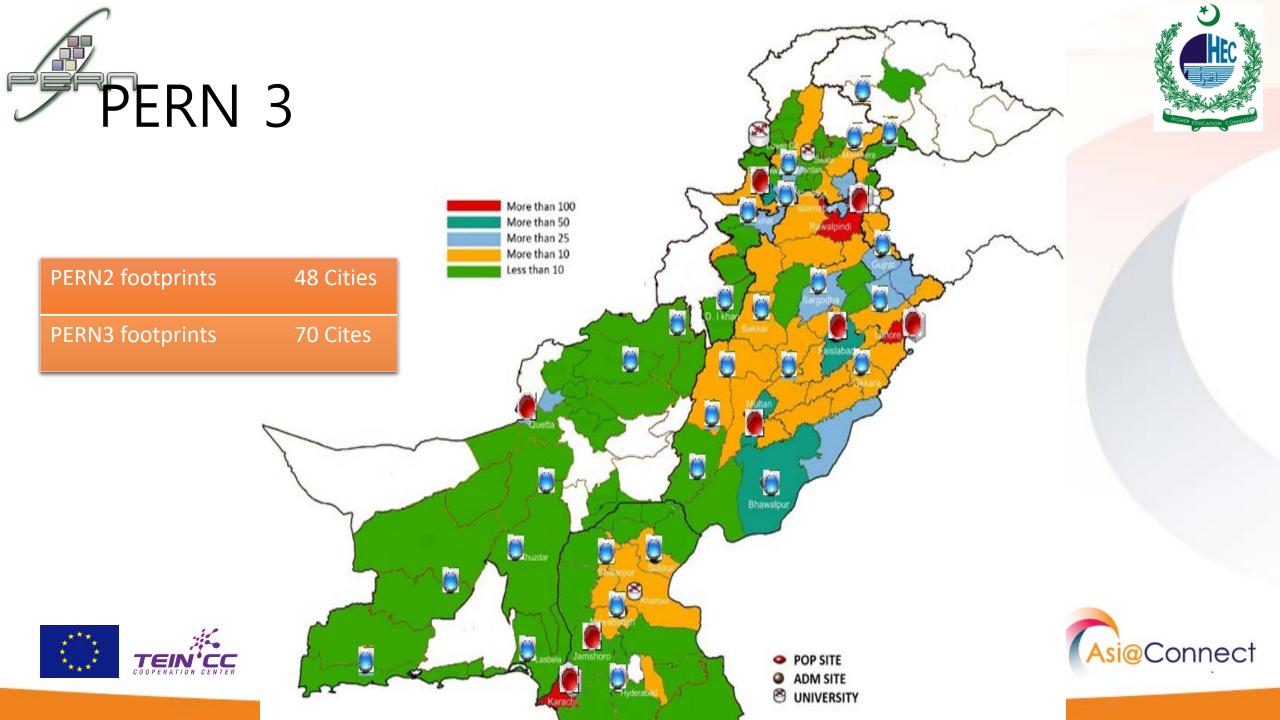

#### **Expansion of PERN Footprints**

onnect

#### Higher Education Commission, Pakistan

- ♦ Number of HEIs connected to PERN:  $\approx 300$
- PERN Footprints: 48 Cities
- Backbone: 10 G6ps
- Maximum Bandwidth Allocated: 1.5 Gops
- Minimum Bandwidth: 50 M6ps
- ✤ Avg Bandwidth Allocated to HEI: 155 Mops