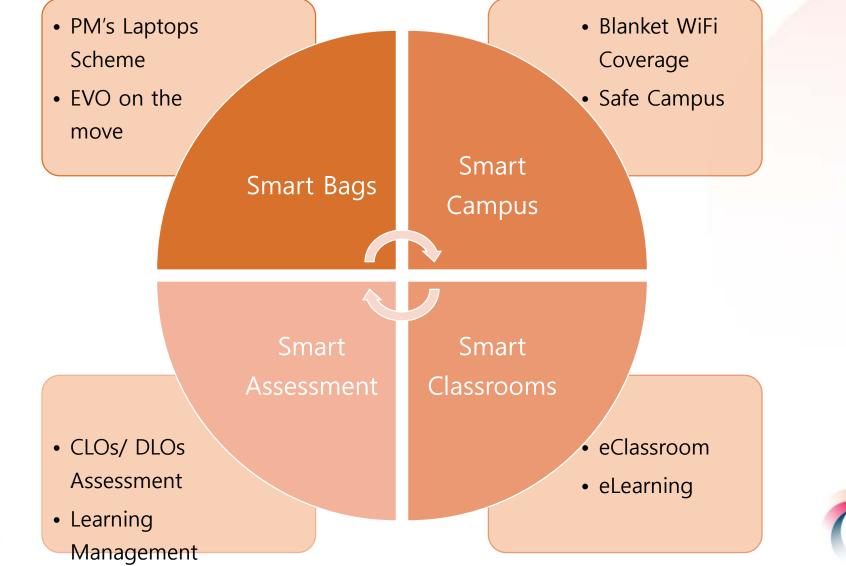

#### Smart Education through Smart Universities

Connect

#### Smart Campus: Blanket WiFi Coverage @ HEIs

# Safe Campus Solution

- Real-time monitoring
- ➡ Video Query
- Remote patrol
- Remote Intercom
- 🟓 Remote alarm

Outreaches quality courses with real-time interactions and resources sharing. Courses live streamed and recorded for VoD.