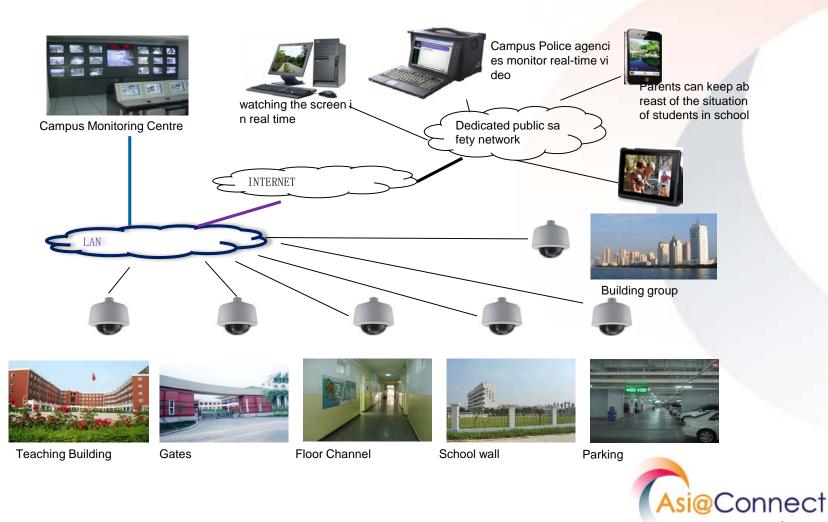

# Safe Campus Solution

- Real-time monitoring
- ➡ Video Query
- Remote patrol
- Remote Intercom
- 🟓 Remote alarm

Outreaches quality courses with real-time interactions and resources sharing. Courses live streamed and recorded for VoD.