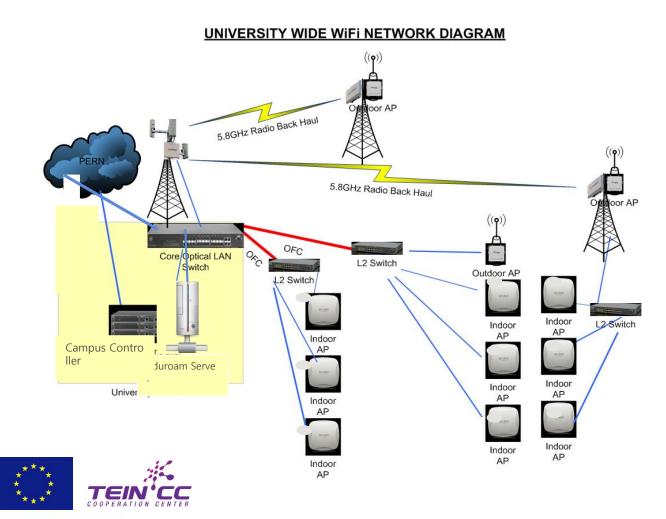

# **NREN** update

#### NREN: Pakistan Education & Research Network (PERN) Country: Pakistan Presenter: Naveed Tahir

The 3<sup>rd</sup> Asi@Connect Project Meeting March 26 2018 Biopolis, Matrix Building, Singapore





#### Higher Education Commission, Pakistan

- ♦ Number of HEIs connected to PERN:  $\approx 300$
- PERN Footprints: 48 Cities
- Backbone: 10 G6ps
- Maximum Bandwidth Allocated: 1.5 Gops
- Minimum Bandwidth: 50 M6ps
- ✤ Avg Bandwidth Allocated to HEI: 155 Mops







#### **Expansion of PERN Footprints**







onnect

### Bandwidth Distribution to HEIs





#### Smart Education through Smart Universities



Connect





#### Smart Campus: Blanket WiFi Coverage @ HEIs







# Safe Campus Solution

- Real-time monitoring
- ➡ Video Query
- Remote patrol
- Remote Intercom
- 🟓 Remote alarm









Outreaches quality courses with real-time interactions and resources sharing. Courses live streamed and recorded for VoD.





- 1. Expansion
  - New HEI's / Campuses/ Colleges
  - Country west leg connectivity (Gwadar to Gilgit)
- 2. Sustainability of Existing Infrastructure
  - Improvement in SLA (Long Haul Ring outages)
  - Enhancement of Core capacity
  - Core Active Network Upgradation
- 3. HEI's Services Enhancement
  - Centralized Services to HEI through PERN
    - Data Center for Cloud, SUP, VDI, Safe Campus
    - Establishment of CSIRC (Computer Security Incidence Response Center)













Connect









# Thanks