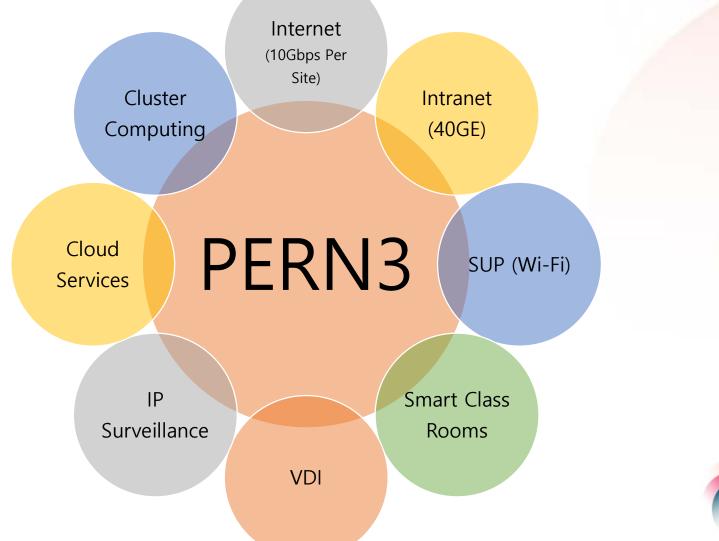

#### Smart Education through Smart Universities

Connect

#### Smart Campus: Blanket WiFi Coverage @ HEIs