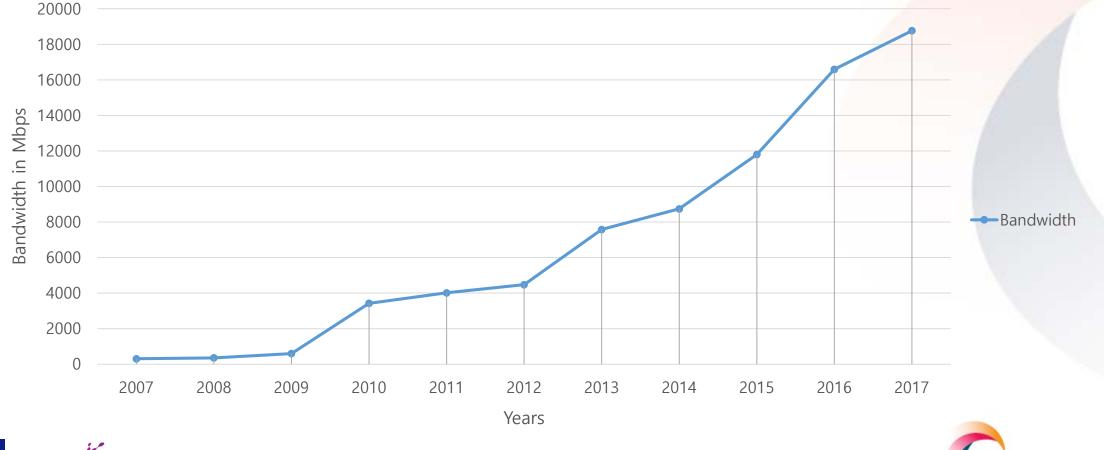

#### Higher Education Commission, Pakistan

- ♦ Number of HEIs connected to PERN:  $\approx 300$
- PERN Footprints: 48 Cities
- Backbone: 10 G6ps
- Maximum Bandwidth Allocated: 1.5 Gops
- Minimum Bandwidth: 50 M6ps
- ✤ Avg Bandwidth Allocated to HEI: 155 Mops

### Bandwidth Distribution to HEIs