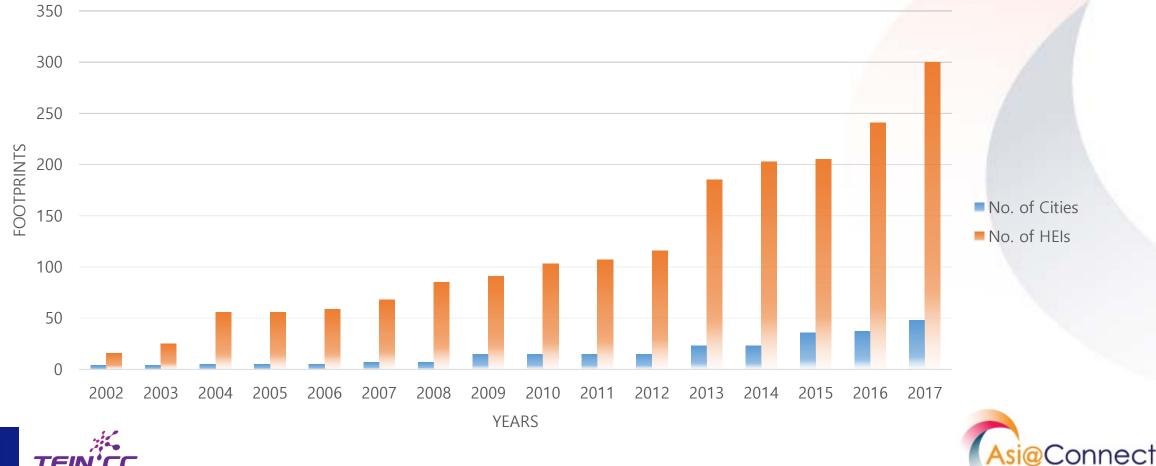

#### Higher Education Commission, Pakistan

- ♦ Number of HEIs connected to PERN:  $\approx 300$
- PERN Footprints: 48 Cities
- Backbone: 10 G6ps
- Maximum Bandwidth Allocated: 1.5 Gops
- Minimum Bandwidth: 50 M6ps
- ✤ Avg Bandwidth Allocated to HEI: 155 Mops

#### **Expansion of PERN Footprints**

onnect