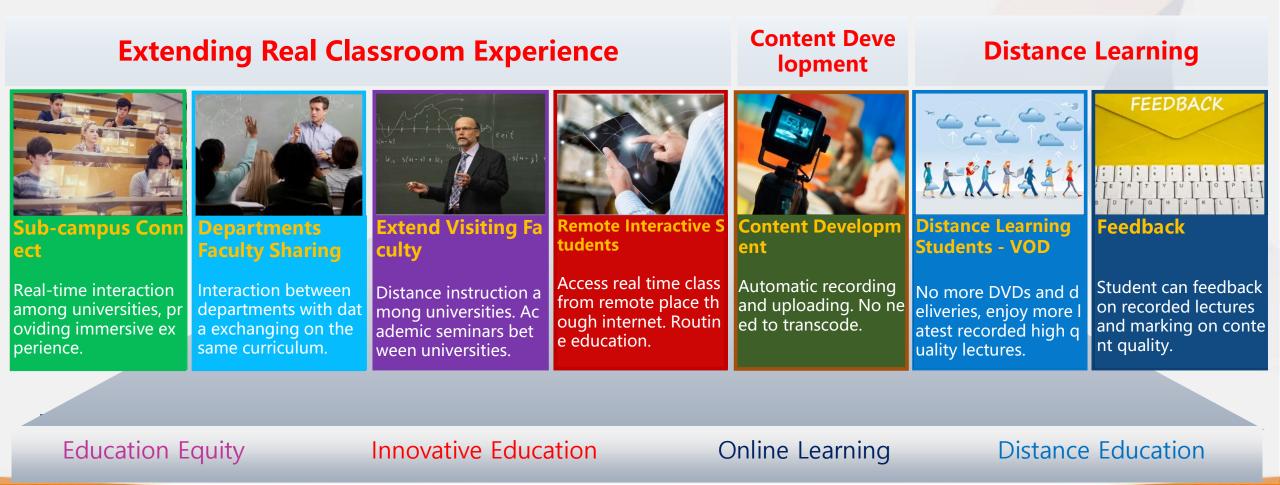

#### Smart Education through Smart Universities

Connect

# Safe Campus Solution

- Real-time monitoring
- ➡ Video Query
- Remote patrol
- Remote Intercom
- 🟓 Remote alarm

Outreaches quality courses with real-time interactions and resources sharing. Courses live streamed and recorded for VoD.