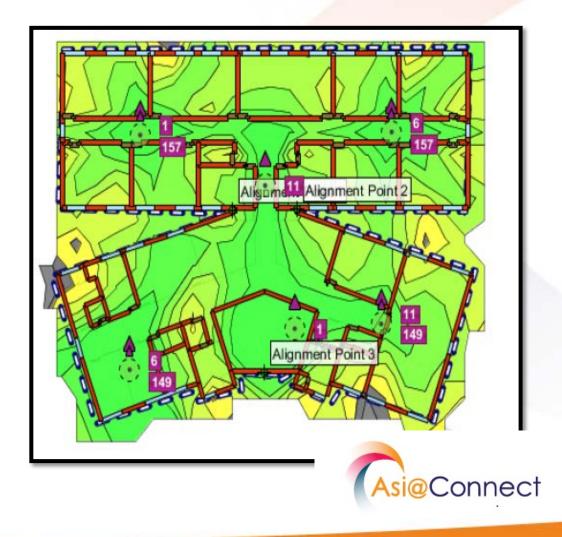

# **NREN** update

#### NREN: Pakistan Education & Research Network (PERN) Country: Pakistan Presenter: Naveed Tahir

The 3<sup>rd</sup> Asi@Connect Project Meeting March 26 2018 Biopolis, Matrix Building, Singapore





#### Higher Education Commission, Pakistan

- ♦ Number of HEIs connected to PERN:  $\approx 300$
- PERN Footprints: 48 Cities
- Backbone: 10 G6ps
- Maximum Bandwidth Allocated: 1.5 Gops
- Minimum Bandwidth: 50 M6ps
- ✤ Avg Bandwidth Allocated to HEI: 155 Mops







#### **Expansion of PERN Footprints**







onnect

### Bandwidth Distribution to HEIs





#### Smart Education through Smart Universities



Connect





#### Smart Campus: Blanket WiFi Coverage @ HEIs







# Safe Campus Solution

- Real-time monitoring
- ➡ Video Query
- Remote patrol
- Remote Intercom
- 🟓 Remote alarm









Outreaches quality courses with real-time interactions and resources sharing. Courses live streamed and recorded for VoD.





- 1. Expansion
  - New HEI's / Campuses/ Colleges
  - Country west leg connectivity (Gwadar to Gilgit)
- 2. Sustainability of Existing Infrastructure
  - Improvement in SLA (Long Haul Ring outages)
  - Enhancement of Core capacity
  - Core Active Network Upgradation
- 3. HEI's Services Enhancement
  - Centralized Services to HEI through PERN
    - Data Center for Cloud, SUP, VDI, Safe Campus
    - Establishment of CSIRC (Computer Security Incidence Response Center)













Connect









# Thanks