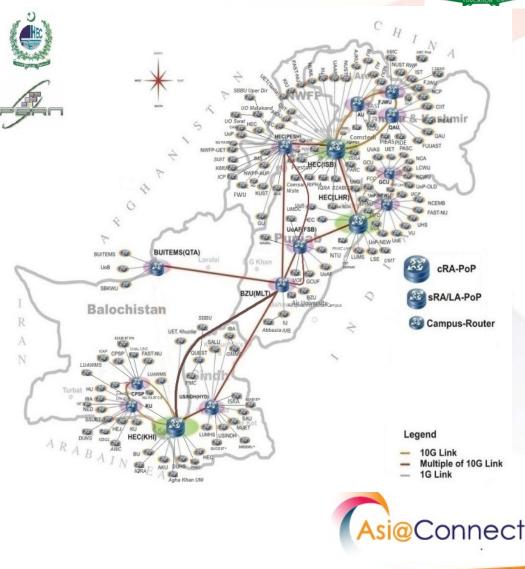

#### Higher Education Commission, Pakistan

- ♦ Number of HEIs connected to PERN:  $\approx 300$
- PERN Footprints: 48 Cities
- Backbone: 10 G6ps
- Maximum Bandwidth Allocated: 1.5 Gops
- Minimum Bandwidth: 50 M6ps
- ✤ Avg Bandwidth Allocated to HEI: 155 Mops